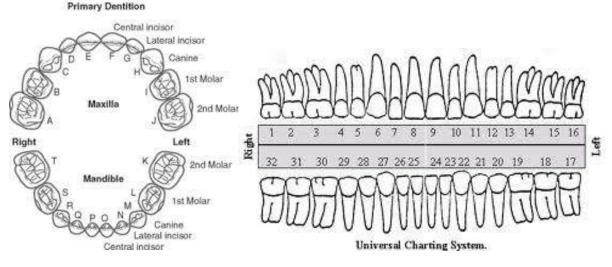

#### PLEASE CIRCLE TEETH TO BE EXTRACTED AND/OR REPLACED WITH **IMPLANTS (OR AREA OF CONCERN):**

**IMPLANT TYPE PREFERRED:** 